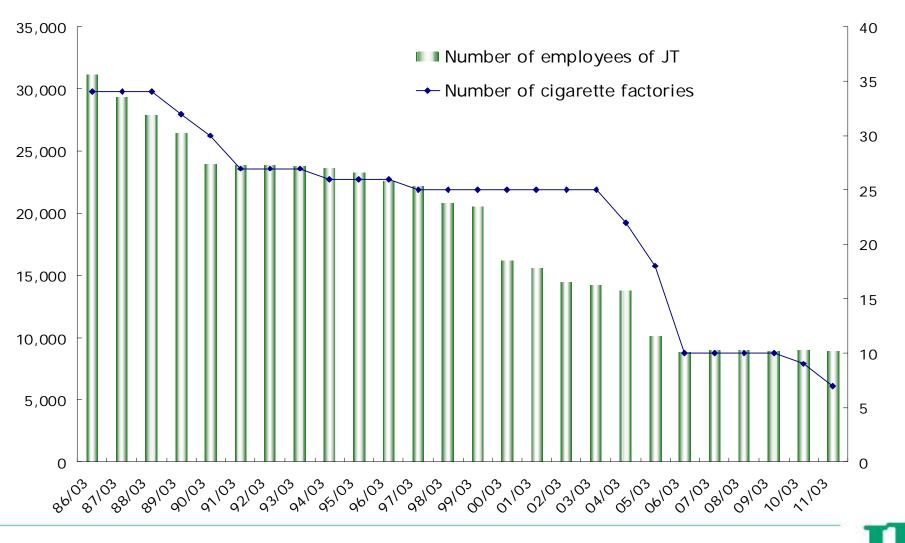

#### Number of JT employees <sup>4)</sup> and Number of cigarette factories

(Employees)