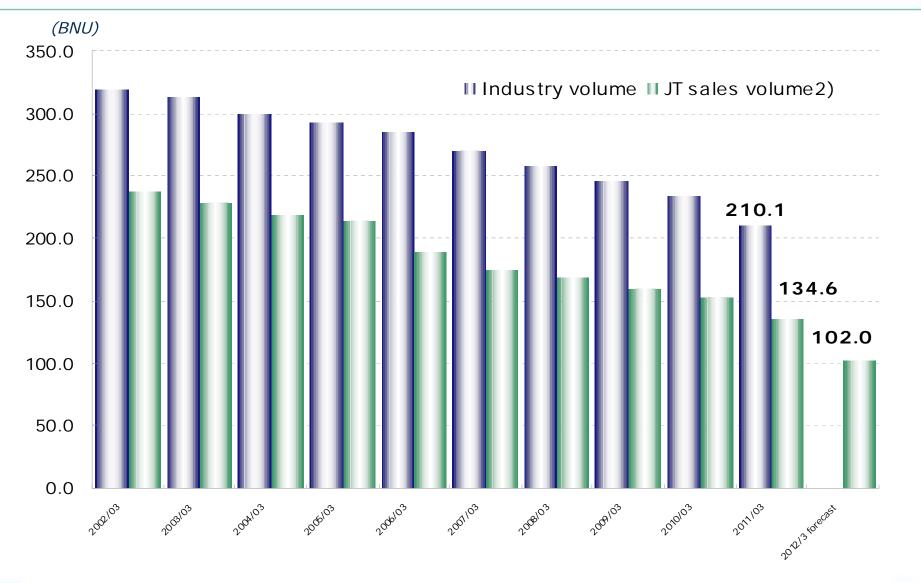

l flavor with "flavor thread filters"

Nationwide launch from late August 2011



#### Seven Stars Alaska Menthol Box



New 5mg tar "super strong menthol" product

Innovative "Triple-mint blending" and "Triple flavoring"

Nationwide launch from late October 2011



### Japanese Tobacco Campaign

> The biggest campaign to date, launched on September 1<sup>st</sup>





抽選で総計10万名様に お好きなJTプランド特質Zippoを、さし上げます。



### Trade promotion-enhancing motivation of retailers

#### ≪Investment in point of sale≫



Investment in store fixtures



Support store refurbishment





Mild Seven Shop



### **Strategies for future growth**

### Core source of profits for the JT Group

Continue to deliver superior value to consumers



Enhanced quality

Strive to maximize efficiencies







### Sales volume



#### Number of JT employees <sup>4)</sup> and Number of cigarette factories

(Employees)





#### Number of domestic tobacco growers and cultivation area



# List price of Mild Seven

| (JP        | Y)                          |                     |                                     |                         |                                                        |                               |                               | (J                            | PY)                   |
|------------|-----------------------------|---------------------|-------------------------------------|-------------------------|--------------------------------------------------------|-------------------------------|-------------------------------|-------------------------------|---------------------