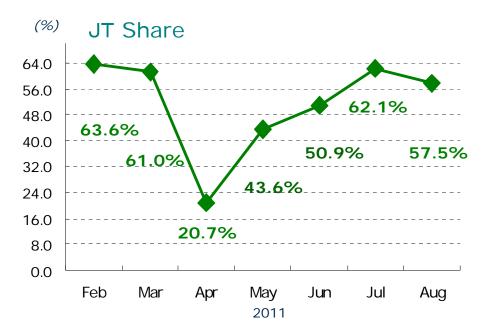

### **Recovery of sales volume & market share**

≪Monthly JT Sales Volume<sup>2</sup>)≫

Store shelves during shortage of goods

Store shelves after supply normalization

This slide has been developed to explain JT's performance to our investors. This slide is not intended to promote the purchase of our products or to induce smoking.

#### **Restoration of market share of JT's key brands**<sup>1)</sup>