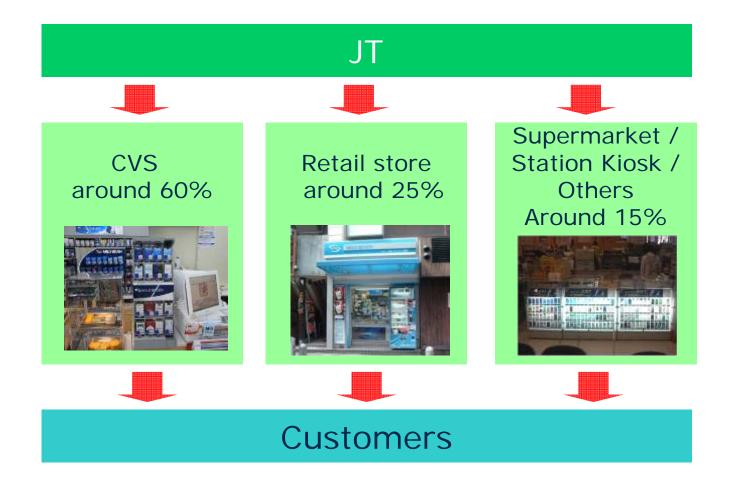

|                               |                               |                               |                       |
|            | 56.7%                       | 59.7%               | 59.7%                               | 59.1%                   | 61.3%                                                  | 63.2%                         | 63.1%                         | 64.5%                         |                       |
|            |                             |                     |                                     |                         |                                                        |                               |                               |                               | and the second second |



### **Route to market**





# Case study: Pricing strategy and market share of Mild Seven following 2006 tax hike

«Market share evolution in the two years



25

#### **Restoration of market share of JT's key brands**<sup>1)</sup>