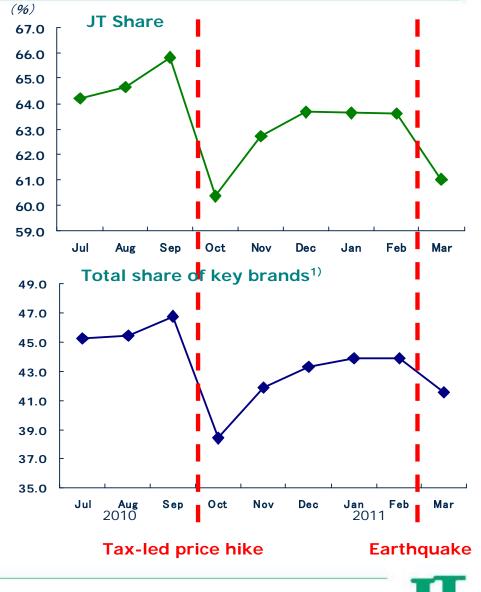

### **Footnotes**

- (1) Total share of key brands: Mild Seven, Seven Stars, Pianissimo (market share for key brands also includes market shares of 'Icene' and 'Lucia', which were migrated into the Pianissimo family in January 2010)
- (2) JT sales volume excludes sales of Japan duty-free and China division
- (3) Adjusted net sales excluding tax excludes revenue from the imported tobacco, Japan duty-free, the China division and other peripheral businesses
- (4) Number of JT employees: from March 2000, the number of JT employees is counted at working base

#### **Restoration of market share of JT's key brands**<sup>1)</sup>