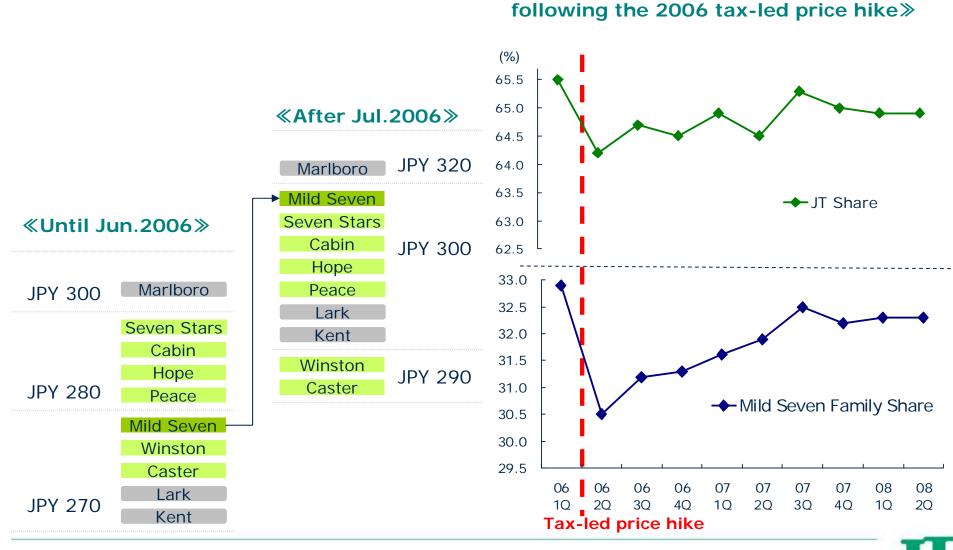

# Case study: Pricing strategy and market share of Mild Seven following 2006 tax hike

«Market share evolution in the two years

25