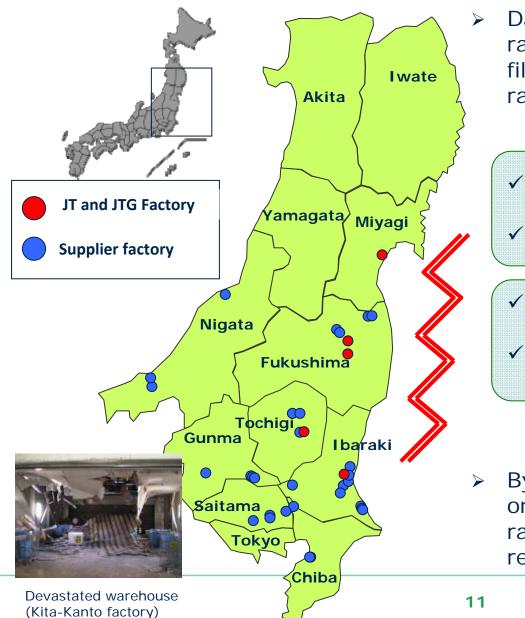

### Impact of 3.11 earthquake

- Damages to 2 cigarette factories, 2 raw material factories and 1 affiliated filter factory, along with shortages of raw material
  - Urgently imported semi-finished goods from JTI
  - ✓ Swift change of suppliers
  - ✓ Increased production of factories in western area
    ✓ Early restoration of devastated factories

By June, all factories, except the filter one, were restored. Combined with raw material availability, this allowed resumption of supply