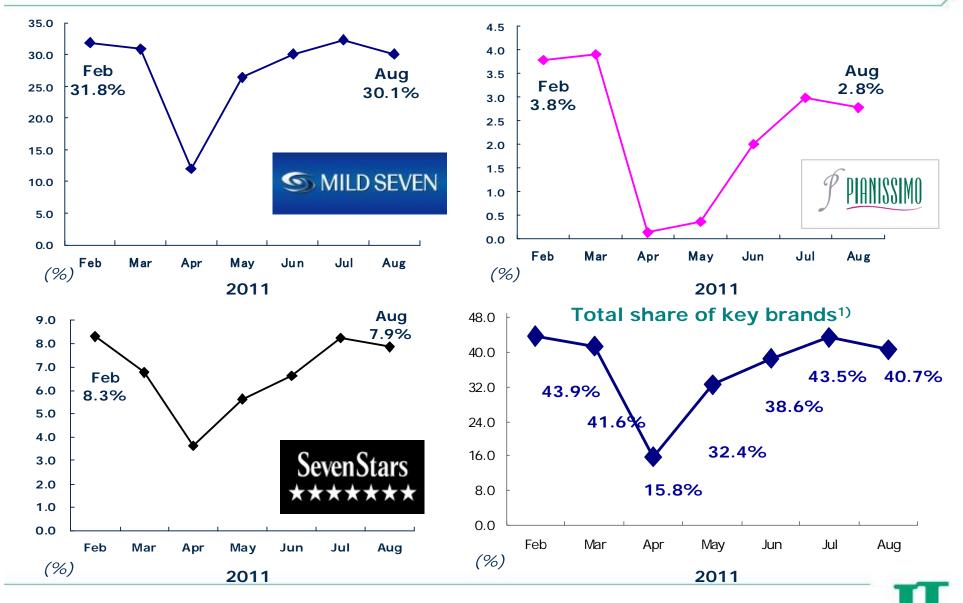

| 59.7%                               | 59.1%                   | 61.3%                                                  | 63.2%                         | 63.1%                         | 64.5%                         |                       |
|            |                             |                     |                                     |                         |                                                        |                               |                               |                               | and the second second |



### **Route to market**





# Case study: Pricing strategy and market share of Mild Seven following 2006 tax hike

«Market share evolution in the two years



25

#### **Restoration of market share of JT's key brands**<sup>1)</sup>