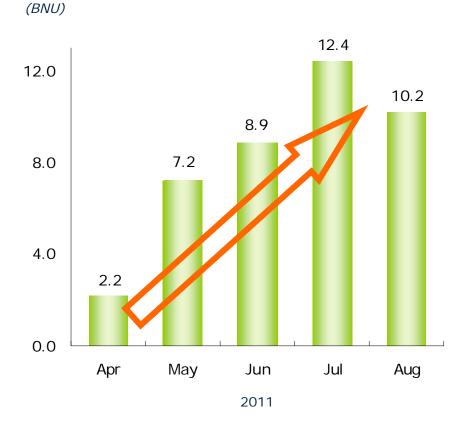

By June, all factories, except the filter one, were restored. Combined with raw material availability, this allowed resumption of supply

## **Resumption of supply**

- > Temporarily suspended product shipments from Mar 30<sup>th</sup> to Apr 10<sup>th</sup>
- Supply of product resumed sequentially and shipment restrictions were gradually removed from Apr 11<sup>th</sup>
- > Supply of all 73 SKUs from July 18<sup>th</sup>
- > Removed the shipment restrictions from August 1<sup>st</sup>

Normalized product supply

### **Recovery of sales volume & market share**

≪Monthly JT Sales Volume<sup>2</sup>)≫

Store shelves during shortage of goods

Store shelves after supply normalization

This slide has been developed to explain JT's performance to our investors. This slide is not intended to promote the purchase of our products or to induce smoking.