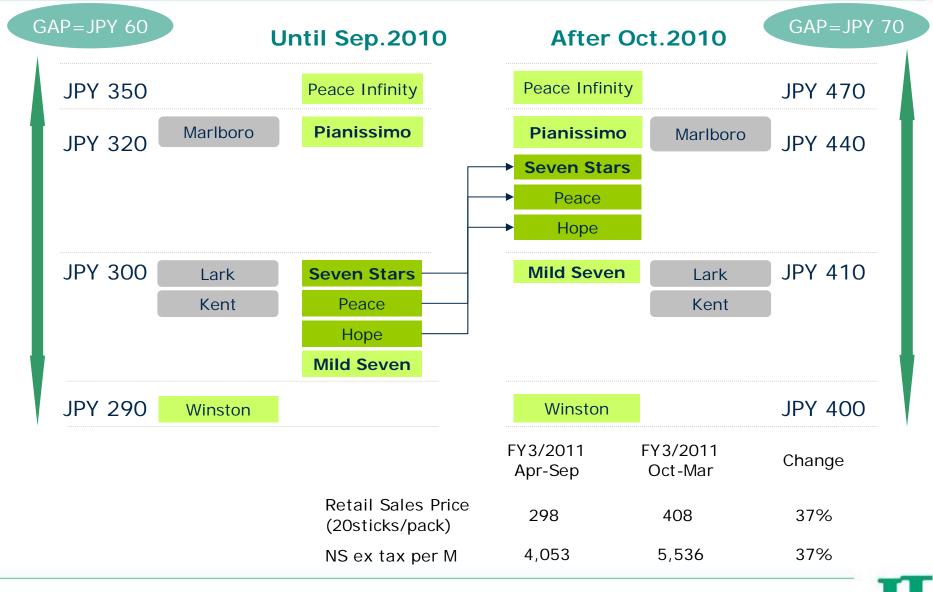

oup JT will strive to achieve continuous growth by overcoming challenges in the Japanese domestic market, such as the continuing declines in total tobacco demand and intensifying competition

Optimize our marketing mix toward sustainable growth by providing quality and services suitable for the price of its products

- Strengthen the brand portfolio
- Secure leading visibility at point of sale
- Maximize consumer satisfaction through continuous improvement in quality and enhancement of the quality assurance system
- > Optimize operations to ensure efficiency
- Fulfill our responsibility as the market leader and strive to achieve a harmonious coexistence between smokers and non-smokers



# Strategy following the tax-led price hike in October 2010



### New price structure after tax hike





### Significant mix improvement







8

# Launching products with superior benefits

#### ≪Product / Package Innovation≫





Seven Stars Rejuvenation

Mild Seven New package with round corners

#### Limited Edition Packs







Pianissimo Super Slims Menthol One: Launched in November 2010 Mild Seven D-Spec One 100's Box: Launched in January 2011

9





### Sales and EBITDA grew in the FY 3/2011

**«EBITDA Roadmap»** 



(JPY BN)

### Impact of 3.11 earthquake



- Damages to 2 cigarette factories, 2 raw material factories and 1 affiliated filter factory, along with shortages of raw material
  - Urgently imported semi-finished goods from JTI
  - ✓ Swift change of suppliers
  - ✓ Increased production of factories in western area
    ✓ Early restoration of devastated factories



By J