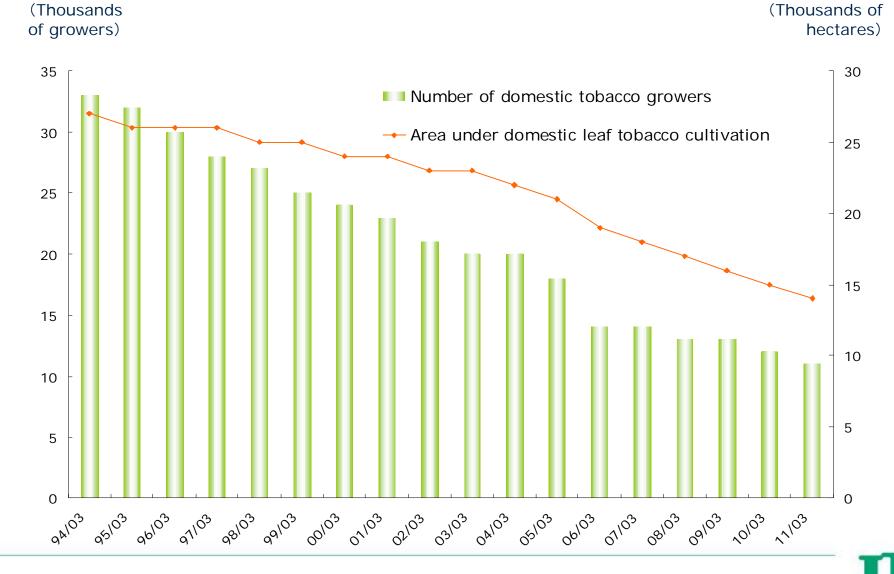

oduct

Innovative "Triple-mint blending" and "Triple flavoring"

Nationwide launch from late October 2011



### Japanese Tobacco Campaign

> The biggest campaign to date, launched on September 1<sup>st</sup>





抽選で総計10万名様に お好きなJTプランド特質Zippoを、さし上げます。



### Trade promotion-enhancing motivation of retailers

#### ≪Investment in point of sale≫



Investment in store fixtures



Support store refurbishment





Mild Seven Shop



### **Strategies for future growth**

### Core source of profits for the JT Group

Continue to deliver superior value to consumers



Enhanced quality

Strive to maximize efficiencies







### Sales volume



#### Number of JT employees <sup>4)</sup> and Number of cigarette factories

(Employees)





#### Number of domestic tobacco growers and cultivation area



# List price of Mild Seven

| (JP        | Y)                          |                     |                                     |                         |                                                        |                               |                               | (J                            | PY)                   |
|------------|-----------------------------|---------------------|-------------------------------------|-------------------------|--------------------------------------------------------|-------------------------------|-------------------------------|-------------------------------|-----------------------|
| List Price | Apr 1985                    | Apr 1986            | Apr 1989                            | Apr 1997                | Dec 1998