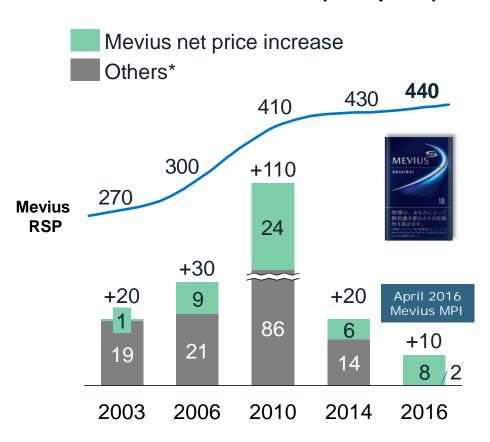

# Pricing environment is evolving

#### **Mevius RSP evolution (JPY/pack)**

- Pricing usually taken at tax hike<sup>(1)</sup>
- In April 2016, Mevius retail price was increased without a tax hike
  - The first manufacturer price increase (MPI) of a major brand
  - Confidence in the enhanced brand equity through continuous investment
- Relatively affordable cigarette prices
  - Necessity to deliver added value for the price

(1) Retail price of tobacco product must be approved by the MOF and the product must be sold at the approved retail price