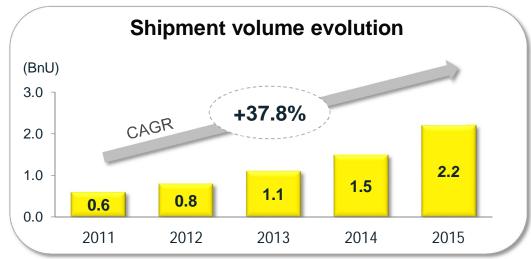

## Exploiting opportunity to grow in the high end

- Acquired in January 2016, the prestige brand complements JTG's brand portfolio
- Unique value proposition: additive-free
- SoM more than doubled in the past 3 years, volume grew approx. 40% CAGR since 2011
- Ambitious business plan finalized in April 2016, driving growth momentum