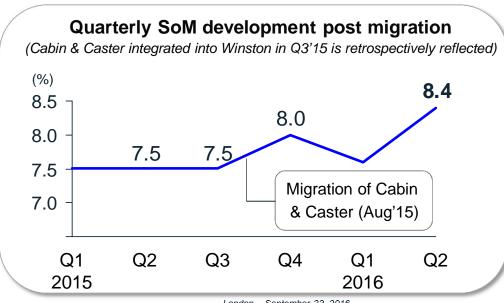

# Winston: The #2 global brand

# Leveraging its globally recognized equity

- Successful migration in August 2015
- Accelerating investment in brand equity to seize #1 position in sub-premium
  - 10 SKUs launched after migration, offering 3 new taste variations
  - Essential for future Mevius premiumization

#### **Equity building initiatives**

Straight Line 4 SKUs in Nov'15 (Regular & Menthol)

<u>Bitter Line</u> 3 SKUs in Dec'15 (Capsule Menthol)

Sweet Line 3 SKUs in Feb'16 (Capsule Menthol)