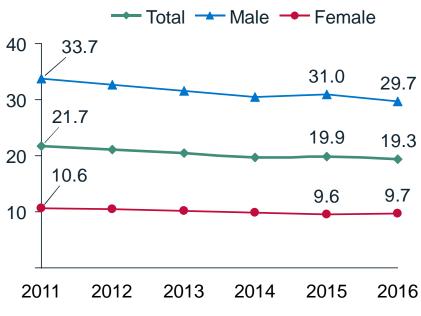

# Moderate cigarette industry contraction

- Moderate cigarette industry contraction continued (peak year 1996)
  - Cigarette industry size has declined at 2.0% CAGR
- Smoking prevalence has also continuously decreased to 19.3 % in 1H 2016

#### Cigarette industry volume evolution (BnU / CAGR%)

#### Smoking prevalence (% of adult population)

London - September 23, 2016

JT Investor Meeting