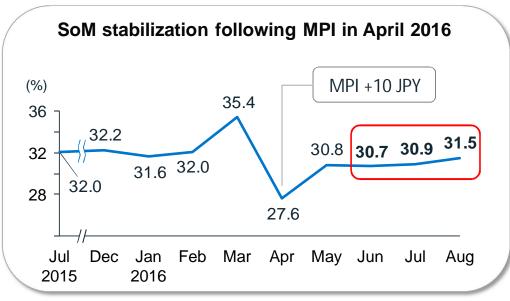

# Pricing environment is evolving

#### **Mevius RSP evolution (JPY/pack)**

- Pricing usually taken at tax hike<sup>(1)</sup>
- In April 2016, Mevius retail price was increased without a tax hike
  - The first manufacturer price increase (MPI) of a major brand
  - Confidence in the enhanced brand equity through continuous investment
- Relatively affordable cigarette prices
  - Necessity to deliver added value for the price