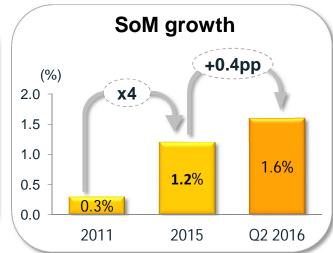

## Exploiting opportunity to grow in the high end

- Acquired in January 2016, the prestige brand complements JTG's brand portfolio
- Unique value proposition: additive-free
- SoM more than doubled in the past 3 years, volume grew approx. 40% CAGR since 2011
- Ambitious business plan finalized in April 2016, driving growth momentum