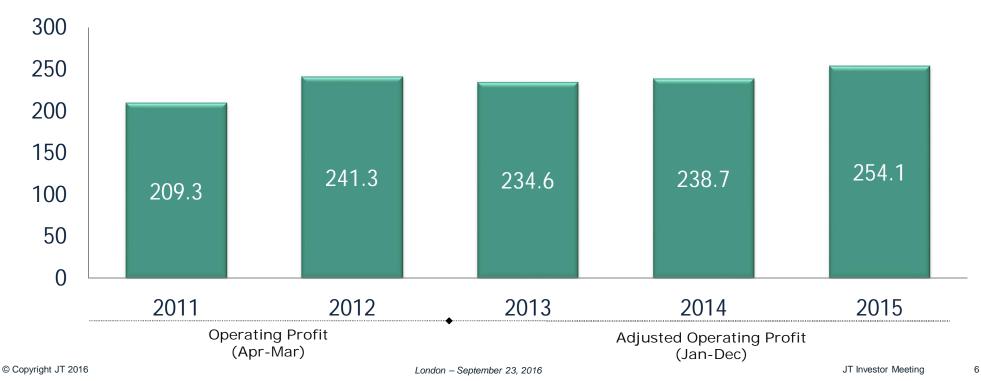

# A highly competitive platform of profitability

Japan domestic tobacco business has sustained JT Group's achievements by continuous investment for quality top-line growth and its pursuit for cost optimization

#### JT Domestic Tobacco Business – Earnings evolution (Billions of Yen)