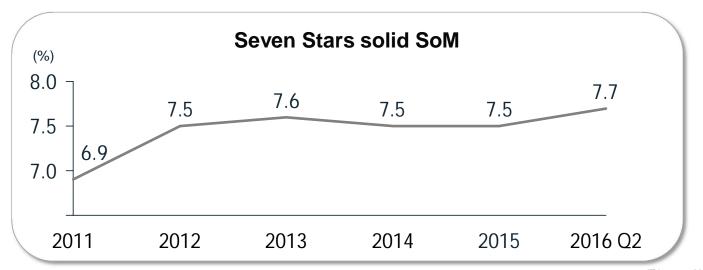

# Seven Stars: The #1 SoM by SKU in Japan

## Pursuing original value to fulfill its role as a solid profit contributor

- Launched in 1969, it remains an iconic brand in Japan
- Highest SoM since 2008 by SKU
- Repositioned from Sub-Premium+ to Premium in October 2010
- Stable SoM by offering original value, taste and design
- Strengthened #1 SKU position by enhancing the legacy of its identity